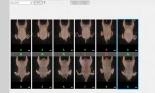

### **INVISION DETECTION PARAMETERS:**

- ✓ Skin flaws/barking
  - Single leg hang
- ✓ Physical size
- ✓ Broken wings
- ✓ Missing parts
- ✓ Hock length

- ✓ Hock burn
- ✓ Bile stain
- ✓ Bruises
- ✓ Feathers
- ✓ Organs
- ✓ Missing shackle detection