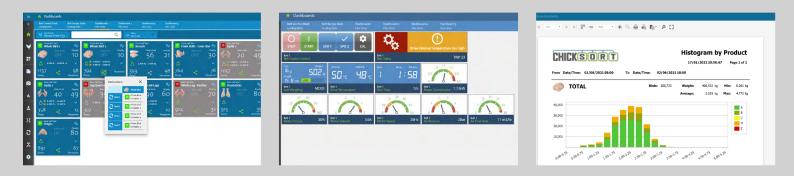

#### CHICKSORT 4.0 DASHBOARD

The advanced Dashboard indicates at a glance:

- Current production
- Combined piece rate
- Total piece production
- Individual line histogram
- ✓ Grade performance graph
- ✓ Total production histogram
- Automatic weight band widening
- ✓ Average bird weight
- ✓ Whole bird weight spread
- ✓ Individual line speeds
- ✓ Hanging efficiency
- ✓ Reference position
- Hanging efficiency per line and combined