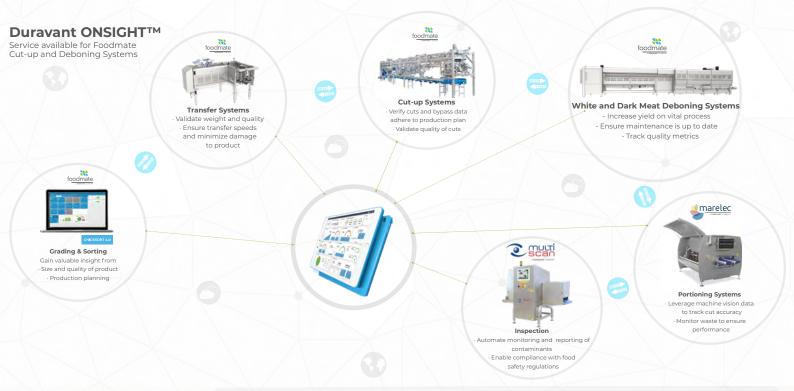

# Duravant ONSIGHT™, offers an extensive range of benefits, making poultry processing even smarter and more streamlined, some of its possibilities are:

- Machine monitoring track all key indicators on the health and productivity of Foodmate dark and white meat deboners, including the OPTIX, ULTIMATE, MAX series, and OPTI Flow Cut-up Systems in real-time.
- Maintenance Insights a one-stop shop for performing preventative maintenance, opening tickets, remote support, and tracking status.
- Measure Quality track the quality of the meat and produce being processed.

- ✓ Real-time alerts operator defined alerts on any signal that indicates a change in productivity or health of the machine.
- ✓ Reporting generate reports on key metrics that track fleet performance over time.
- ✓ Increase Safety indicators that ensure that the machine is being operated correctly.
- ✓ **Customization** data services that are custom fit to the operators' specific needs.