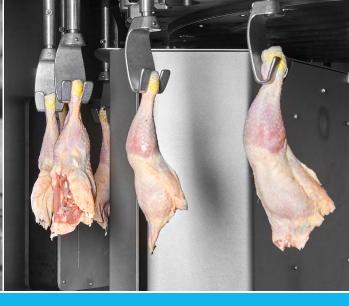

### KEY FEATURES

The OPTIX Thigh Deboner uses
X-Ray technology for detecting
kneecap and thigh length,
ensuring the highest possible
yields. The OPTIX accommodates
a wide variation of bird sizes and
offers integration with the OPTI
Flow Cut-up System.

### X-RAY MEASURING SYSTEM

The new **OPTIX** Thigh Deboner uses an X-Ray measuring system to precisely measure each leg, it automatically adjusts for each leg in real-time at a speed of 12,000 legs per hour.