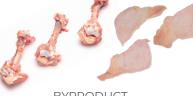

  - ✓ Produces cartilage free meat with or without skin

INITIAL PRODUCT

FINAL PRODUCTS

| TECHNICAL SPECIFICATIONS  |                             |  |
|---------------------------|-----------------------------|--|
| Frame and Motor           | Stainless steel             |  |
| Power Consumption         | 16 kW                       |  |
| Length                    | 11910 mm                    |  |
| Width                     | 2182 mm                     |  |
| Height                    | 2333 mm                     |  |
| Weight                    | approx. 8000 kg             |  |
| Air Supply                | Dry compressed air, 4-8 Bar |  |
| Air consumption (average) | 50 l/min                    |  |
| Water Supply              | 3 Bar (42,6 PSI)            |  |
| Water Consumption (max)   | 16 m³/hr                    |  |