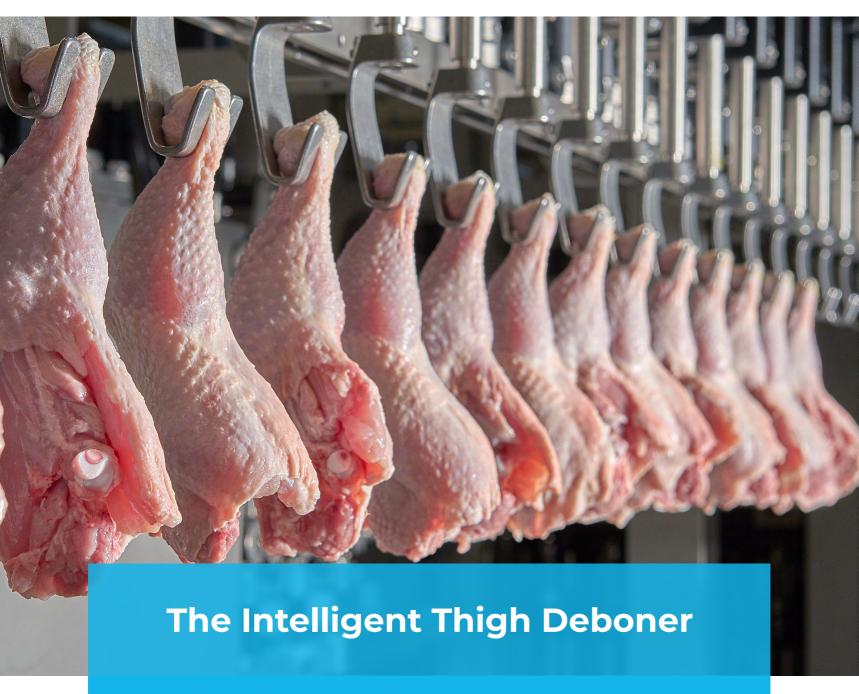

### KEY FEATURES

The OPTIX Thigh Deboner uses
X-Ray technology for detecting
kneecap and thigh length,
ensuring the highest possible
yields. The OPTIX accommodates
a wide variation of bird sizes and
offers integration with the OPTI
Flow Cut-up System.

### X-RAY MEASURING SYSTEM

The new **OPTIX** Thigh Deboner uses an X-Ray measuring system to precisely measure each leg, it automatically adjusts for each leg in real-time at a speed of 12,000 legs per hour.