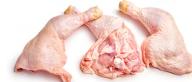

  - ✓ Produces cartilage free meat with or without skin

INITIAL PRODUCT

FINAL PRODUCTS

| TECHNICAL SPECIFICATIONS  |                             |  |
|---------------------------|-----------------------------|--|
| Frame and Motor           | Stainless steel             |  |
| Power Consumption         | 16 kW                       |  |
| Length                    | 11910 mm                    |  |
| Width                     | 2182 mm                     |  |
| Height                    | 2333 mm                     |  |
| Weight                    | approx. 8000 kg             |  |
| Air Supply                | Dry compressed air, 4-8 Bar |  |
| Air consumption (average) | 50 l/min                    |  |
| Water Supply              | 3 Bar (42,6 PSI)            |  |
| Water Consumption (max)   | 16 m³/hr                    |  |