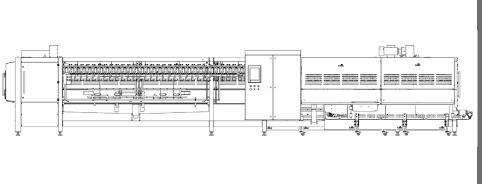

### KEY FEATURES

The OPTIX Thigh Deboner uses
X-Ray technology for detecting
kneecap and thigh length,
ensuring the highest possible
yields. The OPTIX accommodates
a wide variation of bird sizes and
offers integration with the OPTI
Flow Cut-up System.

### X-RAY MEASURING SYSTEM

The new **OPTIX** Thigh Deboner uses an X-Ray measuring system to precisely measure each leg, it automatically adjusts for each leg in real-time at a speed of 12,000 legs per hour.

  - ✓ Produces cartilage free meat with or without skin

INITIAL PRODUCT

FINAL PRODUCTS

| TECHNICAL SPECIFICATIONS  |                             |  |
|---------------------------|-----------------------------|--|
| Frame and Motor           | Stainless steel             |  |
| Power Consumption         | 16 kW                       |  |
| Length                    | 11910 mm                    |  |
| Width                     | 2182 mm                     |  |
| Height                    | 2333 mm                     |  |
| Weight                    | approx. 8000 kg             |  |
| Air Supply                | Dry compressed air, 4-8 Bar |  |
| Air consumption (average) | 50 l/min                    |  |
| Water Supply              | 3 Bar (42,6 PSI)            |  |
| Water Consumption (max)   | 16 m³/hr                    |  |