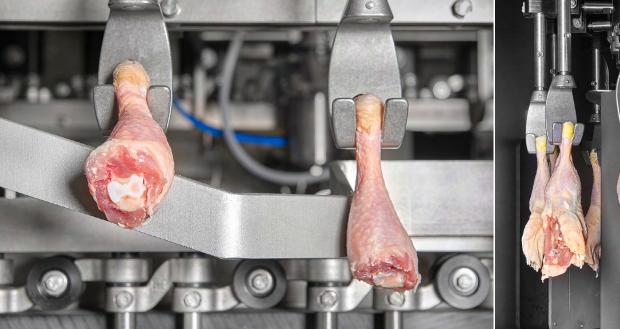

### KEY FEATURES

The OPTIX Thigh Deboner uses
X-Ray technology for detecting
kneecap and thigh length,
ensuring the highest possible
yields. The OPTIX accommodates
a wide variation of bird sizes and
offers integration with the OPTI
Flow Cut-up System.

### X-RAY MEASURING SYSTEM

The new **OPTIX** Thigh Deboner uses an X-Ray measuring system to precisely measure each leg, it automatically adjusts for each leg in real-time at a speed of 12,000 legs per hour.

### ✓ Unmatched yields

- ✓ Intuitive operating screen
- ✓ Cut-up integration or stand-alone
- Debones up to 14,400 thighs per hour

  Precise cut through X-Ray technology

  Exceptional drumstick cut presentation