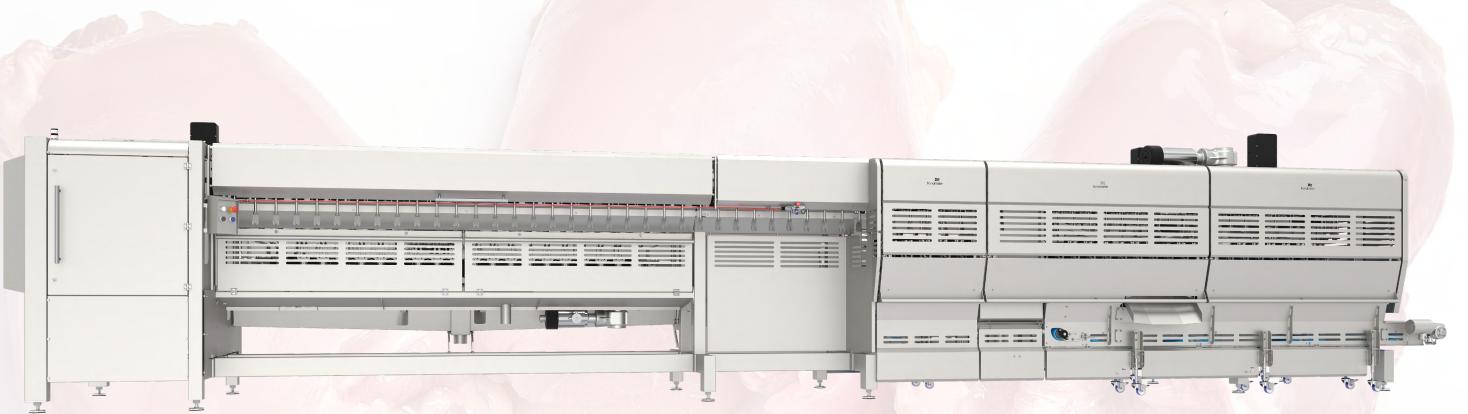

  - ✓ Produces cartilage free meat with or without skin

INITIAL PRODUCT

FINAL PRODUCTS

| TECHNICAL SPECIFICATIONS  |                             |  |
|---------------------------|-----------------------------|--|
| Frame and Motor           | Stainless steel             |  |
| Power Consumption         | 16 kW                       |  |
| Length                    | 11910 mm                    |  |
| Width                     | 2182 mm                     |  |
| Height                    | 2333 mm                     |  |
| Weight                    | approx. 8000 kg             |  |
| Air Supply                | Dry compressed air, 4-8 Bar |  |
| Air consumption (average) | 50 l/min                    |  |
| Water Supply              | 3 Bar (42,6 PSI)            |  |
| Water Consumption (max)   | 16 m³/hr                    |  |