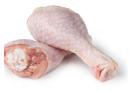

  - ✓ Produces cartilage free meat with or without skin

INITIAL PRODUCT

FINAL PRODUCTS

| TECHNICAL SPECIFICATIONS  |                             |  |
|---------------------------|-----------------------------|--|
| Frame and Motor           | Stainless steel             |  |
| Power Consumption         | 16 kW                       |  |
| Length                    | 11910 mm                    |  |
| Width                     | 2182 mm                     |  |
| Height                    | 2333 mm                     |  |
| Weight                    | approx. 8000 kg             |  |
| Air Supply                | Dry compressed air, 4-8 Bar |  |
| Air consumption (average) | 50 l/min                    |  |
| Water Supply              | 3 Bar (42,6 PSI)            |  |
| Water Consumption (max)   | 16 m³/hr                    |  |