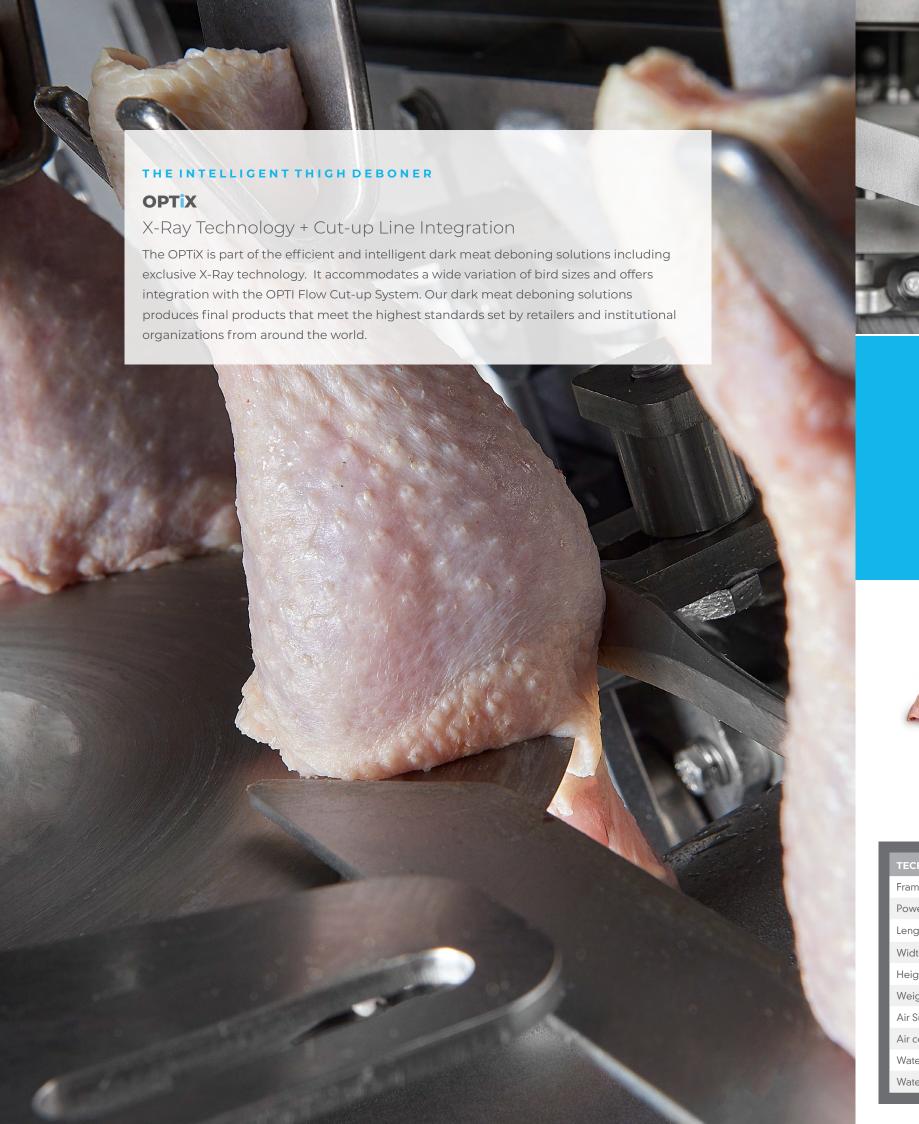

### KEY FEATURES

The OPTIX Thigh Deboner uses
X-Ray technology for detecting
kneecap and thigh length,
ensuring the highest possible
yields. The OPTIX accommodates
a wide variation of bird sizes and
offers integration with the OPTI
Flow Cut-up System.

The meat is efficiently scraped from the bone to ensure maximum yield and high quality thigh meat; keeping labor to a minimum.

Pioneers in Intelligent Deboning