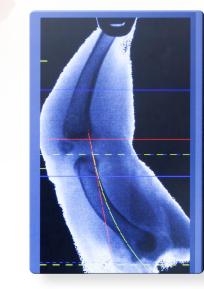

### X-RAY MEASURING SYSTEM

The new **OPTIX** Thigh Deboner uses an X-Ray measuring system to precisely measure each leg, it automatically adjusts for each leg in real-time at a speed of 12,000 legs per hour.