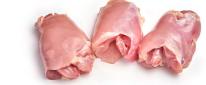

  - ✓ Produces cartilage free meat with or without skin

INITIAL PRODUCT

FINAL PRODUCTS

| TECHNICAL SPECIFICATIONS  |                             |  |
|---------------------------|-----------------------------|--|
| Frame and Motor           | Stainless steel             |  |
| Power Consumption         | 16 kW                       |  |
| Length                    | 11910 mm                    |  |
| Width                     | 2182 mm                     |  |
| Height                    | 2333 mm                     |  |
| Weight                    | approx. 8000 kg             |  |
| Air Supply                | Dry compressed air, 4-8 Bar |  |
| Air consumption (average) | 50 l/min                    |  |
| Water Supply              | 3 Bar (42,6 PSI)            |  |
| Water Consumption (max)   | 16 m³/hr                    |  |