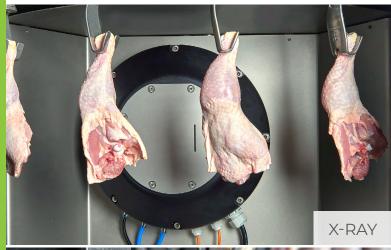

The meat is efficiently scraped from the bone to ensure maximum yield and high quality thigh meat; keeping labor to a minimum.

Pioneers in Intelligent Deboning

### ✓ Unmatched yields

- ✓ Intuitive operating screen
- ✓ Cut-up integration or stand-alone
- Debones up to 14,400 thighs per hour

  Precise cut through X-Ray technology

  Exceptional drumstick cut presentation