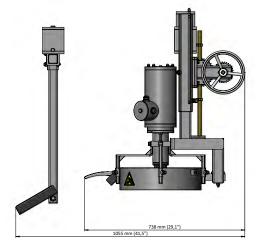

**Technical Specifications:** 

- Stainless steel frame and motor
- Motor (IP66) power is 2 x 0,75 kW
- Machine dimensions:

Length: 1055 mm Width: 754 mm Height: 949 mm Weight: approx. 160 kg