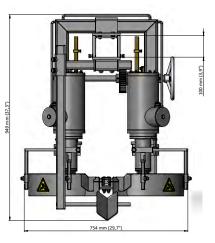

**Technical Specifications:** 

- Stainless steel frame and motor
- Motor (IP66) power is 2 x 0,75 kW
- Machine dimensions:

Length: 1055 mm Width: 754 mm Height: 949 mm Weight: approx. 160 kg