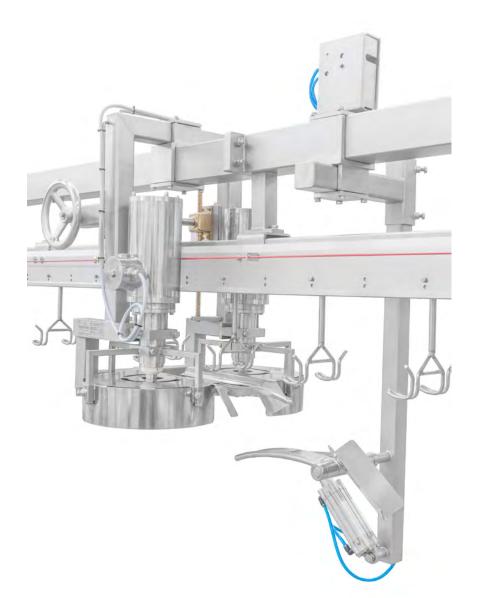

## **PIPISTRELLO CUTTER**

Foodmate's Pipistrello Cutter is designed to produce the famous pipistrello part. The module has unique design features that allows for accurate cuts and minimizes the chances of birds clogging the module. The covers around the circular blades also work as guides for the legs, so that the broiler is positioned correctly for the cut. The Pipistrello Cutter is suitable for all our Cut-up lines and can be by-passed.

Our mission is to innovate, automate and bring cost-effective solutions to the industry.

**Key Benefit:** 

 Allows for a maximum of 6,000 birds per hour

Foodmate is an equipment manufacturing company based in the Netherlands. Founded in 2006, we focus primarily on poultry processing, and we recently launched Foodmate Brasil, expanding our worldwide distribution into South America. Driven by research, paired with unmatched knowledge and decades of experience, it's our mission to innovate, automate and bring cost-effective solutions to the industry.