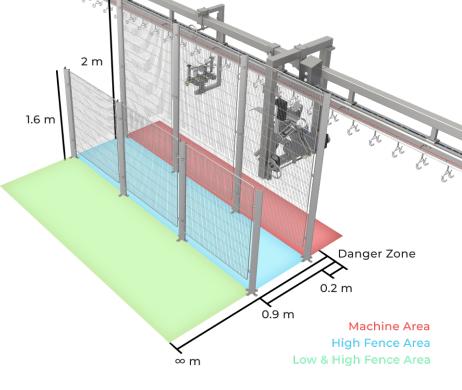

### **OPTIONS**

2 fence height options are available.

The 2 meter high fence can be placed as close to 20 cm from the outside of the line. The blue and green area show where this high fence option can be placed.

The lower 1.6 meter high fence can be placed as close to 0.9 m from the line. The green area shows where this low fence option can be placed.

Conform the ISO 13857 and ISO 14120.