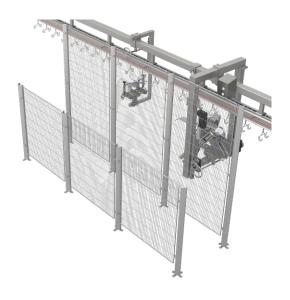

### **ADVANTAGES**

Hygienic Design // Modulair Design // CE Compliant
Easy access for cleaning and maintenance

The **Competition Line** is a modular machine fence system for the food industry that meets mandatory hygiene requirements and excels in simplicity in terms of cleaning and safety. It is a complete stainless steel system made of AISI 304. The **Competition Line** system is easy to install and customize. This flexibility ensures that you always get the best possible solution tailored to your needs.