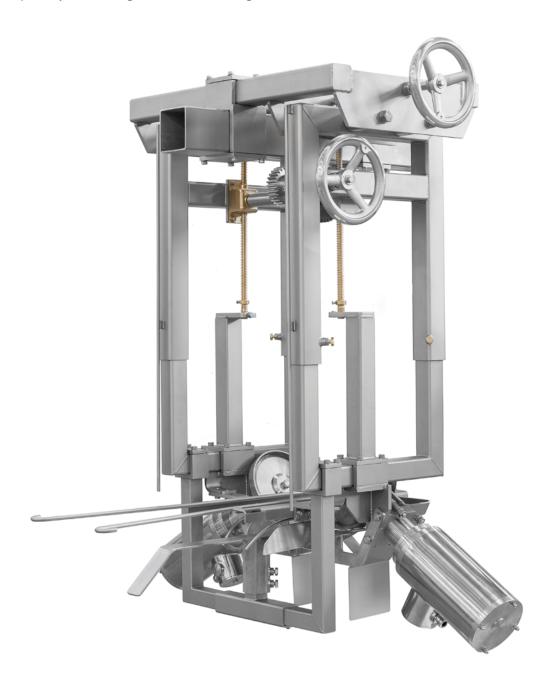

## WING TIP CUTTER

The Foodmate Wing Tip Cutter cuts the tip from the mid-wing piece. The machine is developed to accommodate common bird sizes and gives an optimal yield on wing meat, while ensuring high cutting accuracy. The Wing Tip Cutter can be installed on current figurations or newly constructed Frame and Flex Lines.

## **Key Benefits:**

Allows for a maximum of 6,000 birds per hour

Foodmate is an equipment manufacturing company based in the Netherlands. Founded in 2006, we focus primarily on poultry processing, and we recently launched Foodmate Brasil, expanding our worldwide distribution into South America. Driven by research, paired with unmatched knowledge and decades of experience, it's our mission to innovate, automate and bring cost-effective solutions to the industry.

## Technical Specifications:

- Stainless steel frame and motor
- Motor (IP66) power is 2 x 0,75 kW
- Machine dimensions:
- Length: 754 mm
- Width: 1271 mm
- Height: 1304 mm
- Weight: approx. 140 kg

FOODMATE B.V.
The Netherlands
Phone: +31 186 630 240
info@foodmate.nl • www.foodmate.nl