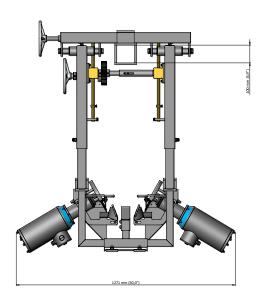

## Technical Specifications:

- Stainless steel frame and motor
- Motor (IP66) power is 2 x 0,75 kW
- Machine dimensions:
- Length: 754 mm
- Width: 1271 mm
- Height: 1304 mm
- Weight: approx. 140 kg

FOODMATE B.V.
The Netherlands
Phone: +31 186 630 240
info@foodmate.nl • www.foodmate.nl