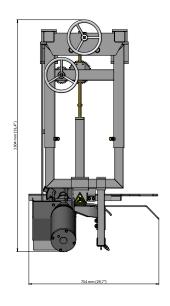

## Technical Specifications:

- Stainless steel frame and motor
- Motor (IP66) power is 2 x 0,75 kW
- Machine dimensions:
- Length: 754 mm
- Width: 1271 mm
- Height: 1304 mm
- Weight: approx. 140 kg

FOODMATE B.V.
The Netherlands
Phone: +31 186 630 240
info@foodmate.nl • www.foodmate.nl