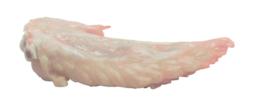

## WING TIP CUTTER

The Foodmate Wing Tip Cutter cuts the tip from the mid-wing piece. The machine is developed to accommodate common bird sizes and gives an optimal yield on wing meat, while ensuring high cutting accuracy. The Wing Tip Cutter can be installed on current figurations or newly constructed Frame and Flex Lines.