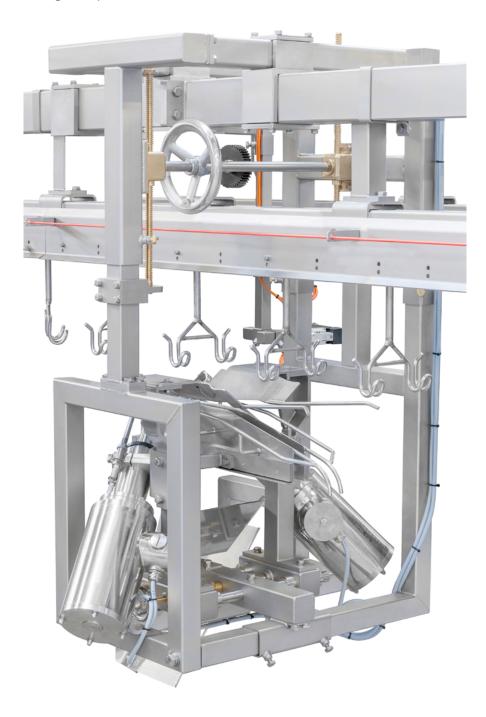

The Foodmate Wing Cutter Super Cut is designed to meet the latest requirements for anatomic wing cutting. The Wing Cutter Super Cut can be installed into most existing Cut-Up lines and on a new

Foodmate Compact Cut-Up System. It contains a stainless steel frame and motor and is easy to clean with minimal maintenance required.

## WING CUTTER SUPER CUT

## Key Benefits:

 Allows for a maximum of 6,000 birds per hour

Foodmate is an equipment manufacturing company based in the Netherlands. Founded in 2006, we focus primarily on poultry processing, and we recently launched Foodmate Brasil, expanding our worldwide distribution into South America. Driven by research, paired with unmatched knowledge and decades of experience, it's our mission to innovate, automate and bring cost-effective solutions to the industry.