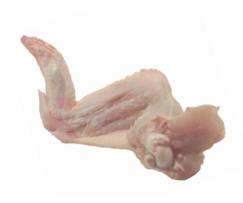

The Foodmate Wing Cutter Super Cut is designed to meet the latest requirements for anatomic wing cutting. The Wing Cutter Super Cut can be installed into most existing Cut-Up lines and on a new

Foodmate Compact Cut-Up System. It contains a stainless steel frame and motor and is easy to clean with minimal maintenance required.

## WING CUTTER SUPER CUT