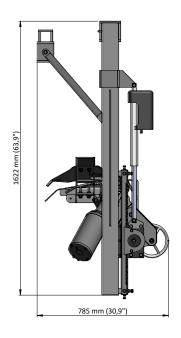

## **Technical Specifications:**

- Stainless steel frame and motor
- Motor (IP66) power is 2 x 0.75 kW
- Machine dimensions:
  - Length: 1094 mm
- Width: 785 mm - Height: 1622 mm
- Weight: approx. 165 kg