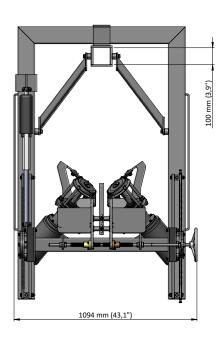

## **Technical Specifications:**

- Stainless steel frame and motor
- Motor (IP66) power is 2 x 0.75 kW
- Machine dimensions:
  - Length: 1094 mm
- Width: 785 mm - Height: 1622 mm
- Weight: approx. 165 kg