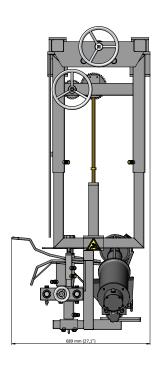

## **Technical Specifications:**

- Stainless steel frame and motor
- Motor (IP66) power is 2 x 0,75 kW
- Machine dimensions:
   Length: 689 mm
   Width: 1027 mm
   Height: 1515 mm
   Weight: approx. 167 kg