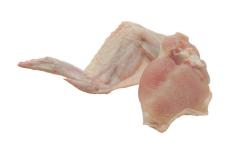

## **Technical Specifications:**

- Stainless steel frame and motor
- Motor (IP66) power is 2 x 0,75 kW
- Machine dimensions:
   Length: 689 mm
   Width: 1027 mm
   Height: 1515 mm
   Weight: approx. 167 kg