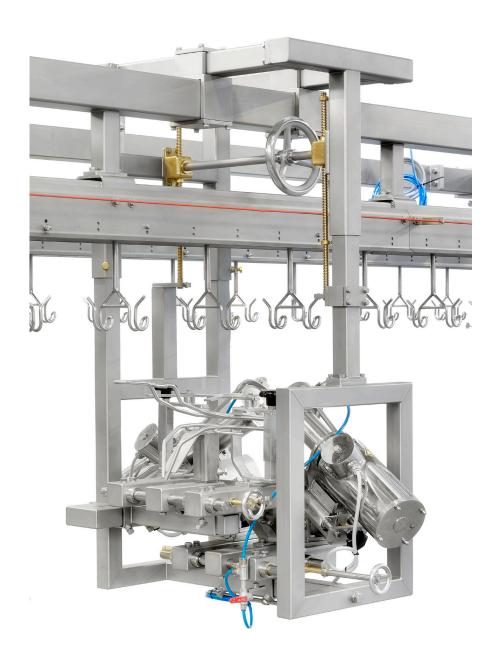

The new Foodmate Wing Cutter AFS (all food service) is designed to meet the latest requirements for major fast food chicken restaurants. The machine is capable of cutting both new

requirements and traditional Silver Dollar style with just a minimum adjustment. The Wing Cutter AFS can be installed into most existing Cut-Up lines and on a new Foodmate Food Service Cut-Up System.

## WING CUTTER AFS