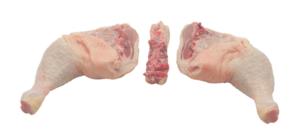

The Foodmate double blade Saddle Cutter with 2 motors can be used to do a single split of the leg quarters. It can also be adjusted in many ways to cut a strip of up to 5 cm out of the back bone.

The chicken which is hanging on the Foodmate Cut-up line is mounted parallel to the moving direction of the machine, with the breast direction of the circular knife of the saddle cutter. Because of the movement of the Cut-up line and the help of the rails, the right cut is realized.

The height of the blades can be adjusted by adjusting the spindles, so they can be adjusted according to the size of the bird. It can also be installed on a existing Cut-up lines.