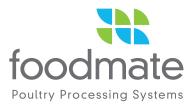

The Foodmate double blade Saddle Cutter with 2 motors can be used to do a single split of the leg quarters. It can also be adjusted in many ways to cut a strip of up to 5 cm out of the back bone.

The chicken which is hanging on the Foodmate Cut-up line is mounted parallel to the moving direction of the machine, with the breast direction of the circular knife of the saddle cutter. Because of the movement of the Cut-up line and the help of the rails, the right cut is realized.

The height of the blades can be adjusted by adjusting the spindles, so they can be adjusted according to the size of the bird. It can also be installed on a existing Cut-up lines.

## SADDLE CUTTER 2