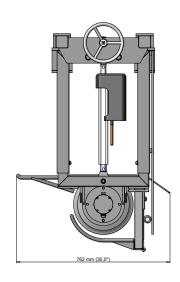

## SADDLE CUTTER 2

## **Technical Specifications:**

- Stainless steel frame and motor
- Motor (IP66) power is 2 x 0,75 kW
- Machine dimensions:

Length: 762 mm
Width: 985 mm
Height: 1062 mm
Weight: approx. 170 kg

FOODMATE B.V.
The Netherlands
Phone: +31 186 630 240
info@foodmate.nl • www.foodmate.nl