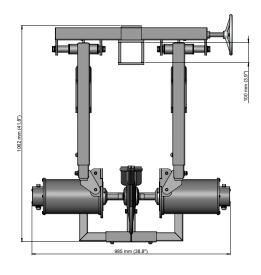

## **Technical Specifications:**

- Stainless steel frame and motor
- Motor (IP66) power is 2 x 0,75 kW
- Machine dimensions:

Length: 762 mm
Width: 985 mm
Height: 1062 mm
Weight: approx. 170 kg

FOODMATE B.V.
The Netherlands
Phone: +31 186 630 240
info@foodmate.nl • www.foodmate.nl