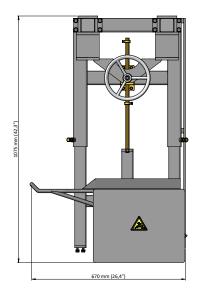

## **Technical Specifications:**

- Stainless steel frame and motor
- Motor (IP66) power is 0,75 kW
- Machine dimensions:
   Length: 670 mm
   Width: 711 mm
   Height: 1075 mm
   Weight: approx. 88 kg

FOODMATE B.V.
The Netherlands
Phone: +31 186 630 240
info@foodmate.nl • www.foodmate.nl