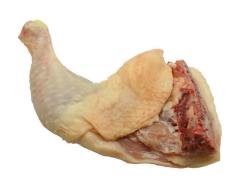

The Foodmate Saddle Cutter is the optimal machine to separate leg quarters. The guiding system is designed to always give an accurate center split. The chicken which is hanging on the Foodmate Cut-up Line is mounted parallel to the moving direction of the machine, with the breast in the

direction of the circular blade(s) of the Saddle Cutter. Because of the movement of the cut-up line and the help of the rails, the correct cut is realized. It can be mounted on new Foodmate lines or added to existing lines.