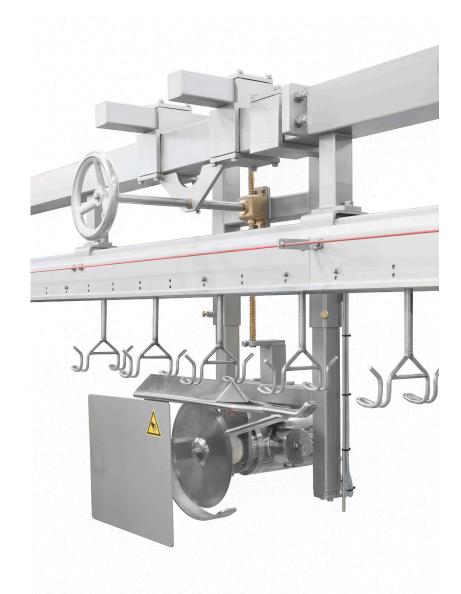

The Foodmate Saddle Cutter is the optimal machine to separate leg quarters. The guiding system is designed to always give an accurate center split. The chicken which is hanging on the Foodmate Cut-up Line is mounted parallel to the moving direction of the machine, with the breast in the

direction of the circular blade(s) of the Saddle Cutter. Because of the movement of the cut-up line and the help of the rails, the correct cut is realized. It can be mounted on new Foodmate lines or added to existing lines.

## **Key Benefits:**

- Allows for a maximum of 6,000 birds per hour
- Allows for easy integration with the 8" to 12" lines due to its simple construction

Foodmate is an equipment manufacturing company based in the Netherlands. Founded in 2006, we focus primarily on poultry processing, and we recently launched Foodmate Brasil, expanding our worldwide distribution into South America. Driven by research, paired with unmatched knowledge and decades of experience, it's our mission to innovate, automate and bring cost-effective solutions to the industry.