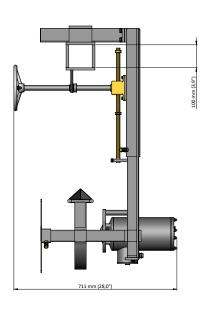

## **Technical Specifications:**

- Stainless steel frame and motor
- Motor (IP66) power is 0,75 kW
- Machine dimensions:
   Length: 670 mm
   Width: 711 mm
   Height: 1075 mm
   Weight: approx. 88 kg

FOODMATE B.V.
The Netherlands
Phone: +31 186 630 240
info@foodmate.nl • www.foodmate.nl