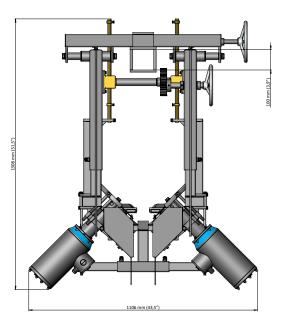

**Technical Specifications:** 

- Stainless steel frame and motor
- Motor (IP66) power is 2 x 0,75 kW
- Machine dimensions:

Length: 728 mm Width: 1106 mm Height: 1308 mm Weight: approx. 151 kg

FOODMATE B.V. The Netherlands Phone: +31 186 630 240 info@foodmate.nl • www.foodmate.nl