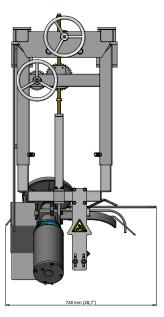

**Technical Specifications:** 

- Stainless steel frame and motor
- Motor (IP66) power is 2 x 0,75 kW
- Machine dimensions:

Length: 728 mm Width: 1106 mm Height: 1308 mm Weight: approx. 151 kg

FOODMATE B.V. The Netherlands Phone: +31 186 630 240 info@foodmate.nl • www.foodmate.nl