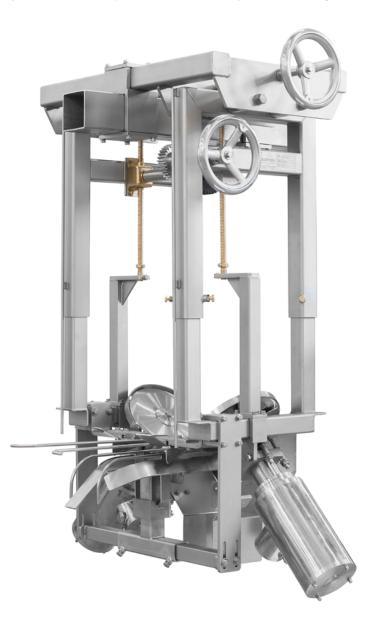

## MID WING CUTTER

The Foodmate Mid Wing Cutter is designed and developed to separate the mid wing piece (flapper/ median) from the wing drummette, also known as the first joint piece. The machine cuts through the center joint of the chicken wings and can be used on chickens with or without the wingtips. The chickens are transported on shackles connected to a chain which is guided by rails. With the help of a bar, the chickens are lifted and pressed against the rails, which positions the wings in the correct angle and position.

The wing centers are then cut by circular blades. The horizontal distance between the knives can be easily adjusted with the spindle. The module height is set throughout and the height of the blades can be adjusted according to the size of the chicken.

Key Benefits:

• Allows for a maximum of 6,000 birds per hour

Foodmate is an equipment manufacturing company based in the Netherlands. Founded in 2006, we focus primarily on poultry processing, and we recently launched Foodmate Brasil, expanding our worldwide distribution into South America. Driven by research, paired with unmatched knowledge and decades of experience, it's our mission to innovate, automate and bring cost-effective solutions to the industry.