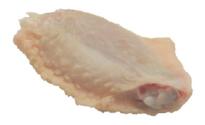

## MID WING CUTTER

The Foodmate Mid Wing Cutter is designed and developed to separate the mid wing piece (flapper/ median) from the wing drummette, also known as the first joint piece. The machine cuts through the center joint of the chicken wings and can be used on chickens with or without the wingtips. The chickens are transported on shackles connected to a chain which is guided by rails. With the help of a bar, the chickens are lifted and pressed against the rails, which positions the wings in the correct angle and position.