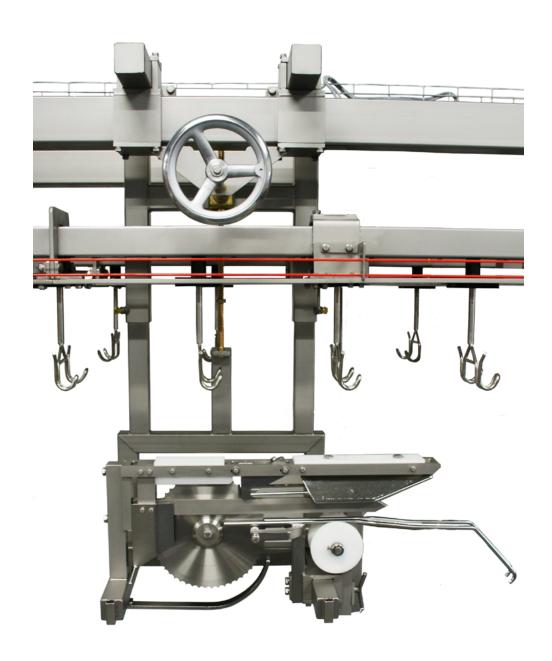

## LENGTHWISE HALVING MACHINE

The Foodmate Lengthwise Halving Machine splits the bird into two equal length halves. The machine can be adjusted to several bird sizes. The Foodmate Lengthwise Halving Machine gives the highest accuracy to get two identical halves. It can be installed on current figurations or newly constructed Frame and Flex Lines.

## **Key Benefits:**

 Allows for a maximum of 6,000 birds per hour

Foodmate is an equipment manufacturing company based in the Netherlands. Founded in 2006, we focus primarily on poultry processing, and we recently launched Foodmate Brasil, expanding our worldwide distribution into South America. Driven by research, paired with unmatched knowledge and decades of experience, it's our mission to innovate, automate and bring cost-effective solutions to the industry.

**Technical Specifications:** 

- Stainless steel frame and motor
- Motor (IP66) power is 0,75 kW
- Machine dimensions:

Length: 981 mm Width: 716 mm Height: 1101 mm Weight: approx. 148 kg

**FOODMATE B.V.** The Netherlands Phone: +31 186 630 240 info@foodmate.nl • www.foodmate.nl