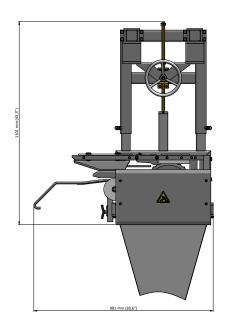

**Technical Specifications:** 

- Stainless steel frame and motor
- Motor (IP66) power is 0,75 kW
- Machine dimensions:

Length: 981 mm Width: 716 mm Height: 1101 mm Weight: approx. 148 kg

**FOODMATE B.V.** The Netherlands Phone: +31 186 630 240 info@foodmate.nl • www.foodmate.nl