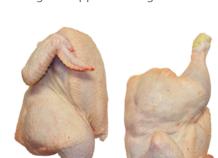

## LENGTHWISE HALVING MACHINE

The Foodmate Lengthwise Halving Machine splits the bird into two equal length halves. The machine can be adjusted to several bird sizes. The Foodmate Lengthwise Halving Machine gives the highest accuracy to get two identical halves. It can be installed on current figurations or newly constructed Frame and Flex Lines.