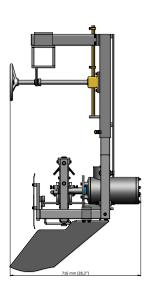

**Technical Specifications:** 

- Stainless steel frame and motor
- Motor (IP66) power is 0,75 kW
- Machine dimensions:

Length: 981 mm Width: 716 mm Height: 1101 mm Weight: approx. 148 kg

**FOODMATE B.V.** The Netherlands Phone: +31 186 630 240 info@foodmate.nl • www.foodmate.nl