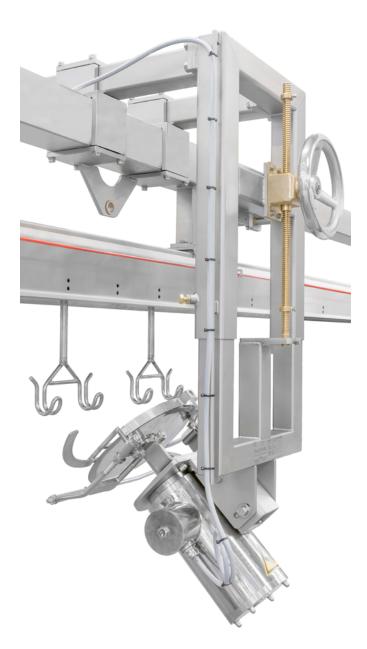

## **HALVING MACHINE**

The Foodmate Halving Machine separates the front half from the chicken. The machine also can be used to cut off the remaining backbone piece after using the FM Front Piece Cutter. It requires minimal maintenance and is easy to clean. The Halving Machine can be installed on current figurations or newly constructed Frame and Flex Lines.