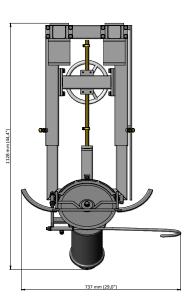

Technical Specifications:

- Stainless steel frame and motor
- Motor (IP66) power is 0,75 kW
- Machine dimensions:
- Length: 737 mm
- Width: 680 mm
- Height: 1128 mm
- Weight: approx. 95 kg