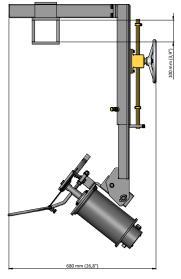

Technical Specifications:

- Stainless steel frame and motor
- Motor (IP66) power is 0,75 kW
- Machine dimensions:
- Length: 737 mm
- Width: 680 mm
- Height: 1128 mm
- Weight: approx. 95 kg