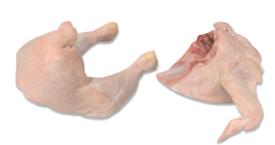

## **HALVING MACHINE**

The Foodmate Halving Machine separates the front half from the chicken. The machine also can be used to cut off the remaining backbone piece after using the FM Front Piece Cutter. It requires minimal maintenance and is easy to clean. The Halving Machine can be installed on current figurations or newly constructed Frame and Flex Lines.