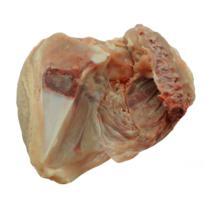

The Foodmate Halving Machine 2 removes the breast bone from a half bird. The lengthwise half cut chicken (done by the precut machine) will run into this module, breast side first, and will be guided on the side of the hips into the module. The Halving Machine can be part of an existing cut-up line and