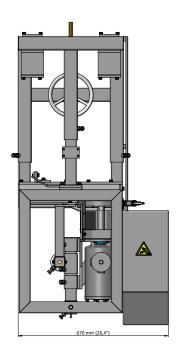

The Foodmate Halving Machine 2 removes the breast bone from a half bird. The lengthwise half cut chicken (done by the precut machine) will run into this module, breast side first, and will be guided on the side of the hips into the module. The Halving Machine can be part of an existing cut-up line and

is designed for partial processing of poultry goods, especially chicken. The Foodmate Halving Machine 2 contains a stainless steel frame and motor, requires minimal maintenance, and is easy to clean. The Halving Machine 2 is suitable for all cut-up systems.

## **Technical Specifications:**

- Stainless steel frame and motor
- Motor (IP66) power is 2 x 0,75 kW
- Machine dimensions:
- Length: 721 mm - Width: 670 mm - Height: 1348 mm
- Weight: approx. 150 kg

FOODMATE B.V.
The Netherlands
Phone: +31 186 630 240
info@foodmate.nl • www.foodmate.nl