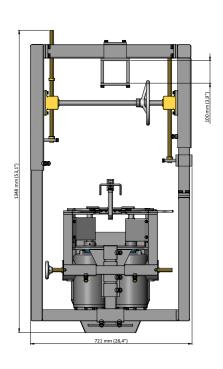

## **Technical Specifications:**

- Stainless steel frame and motor
- Motor (IP66) power is 2 x 0,75 kW
- Machine dimensions:
- Length: 721 mm - Width: 670 mm - Height: 1348 mm
- Weight: approx. 150 kg

FOODMATE B.V.
The Netherlands
Phone: +31 186 630 240
info@foodmate.nl • www.foodmate.nl