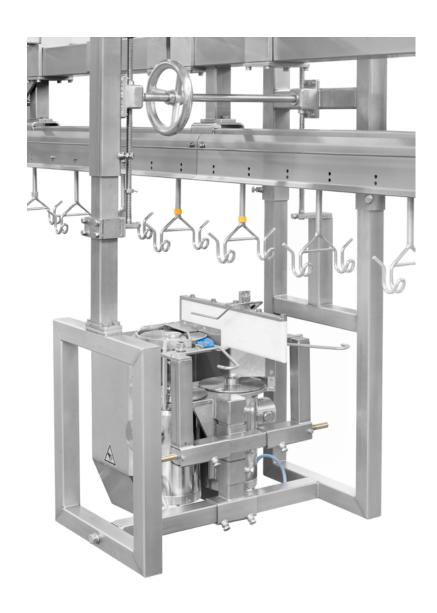

The Foodmate Halving Machine 2 removes the breast bone from a half bird. The lengthwise half cut chicken (done by the precut machine) will run into this module, breast side first, and will be guided on the side of the hips into the module. The Halving Machine can be part of an existing cut-up line and

is designed for partial processing of poultry goods, especially chicken. The Foodmate Halving Machine 2 contains a stainless steel frame and motor, requires minimal maintenance, and is easy to clean. The Halving Machine 2 is suitable for all cut-up systems.

## **Key Benefits:**

 Allows for a maximum of 6,000 birds per hour Foodmate is an equipment manufacturing company based in the Netherlands. Founded in 2006, we focus primarily on poultry processing, and we recently launched Foodmate Brasil, expanding our worldwide distribution into South America. Driven by research, paired with unmatched knowledge and decades of experience, it's our mission to innovate, automate and bring cost-effective solutions to the industry.