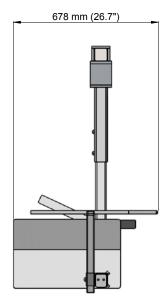

### Technical Specifications:

- Stainless steel frame
- Machine dimensions:
- Length: 678 mm
- Width: 548 mm
- Height: 1151 mm
- -Weight: approx. 40 kg