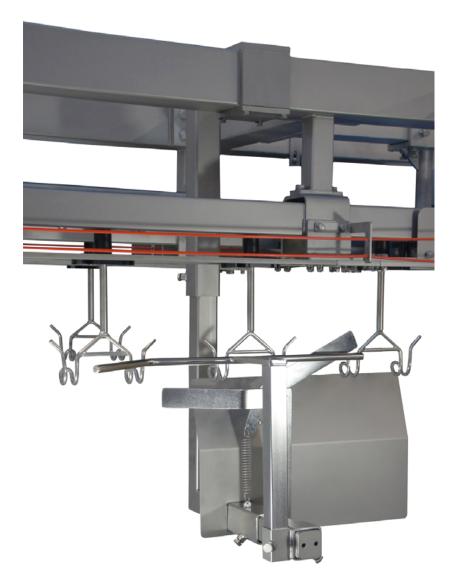

# **FLEXIBLE UNLOADER**

The Foodmate Flexible Unloader is designed to unload legs or drumsticks from the cut up shackle. When the shackles pass the Unloader, legs or drumsticks will be unloaded by a guide bar system. The unloaded parts can drop into a bin or on a conveyor belt. The Flexible Unloader can be installed on current figurations or newly constructed Frame and Flex Lines.

## Key Benefit:

 Allows for easy adjustments due to the simple construction and no moving parts Foodmate is an equipment manufacturing company based in the Netherlands. Founded in 2006, we focus primarily on poultry processing, and we recently launched Foodmate Brasil, expanding our worldwide distribution into South America. Driven by research, paired with unmatched knowledge and decades of experience, it's our mission to innovate, automate and bring cost-effective solutions to the industry.