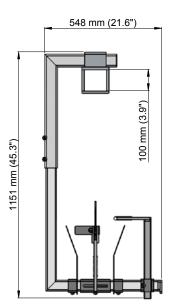

### Technical Specifications:

- Stainless steel frame
- Machine dimensions:
- Length: 678 mm
- Width: 548 mm
- Height: 1151 mm
- -Weight: approx. 40 kg