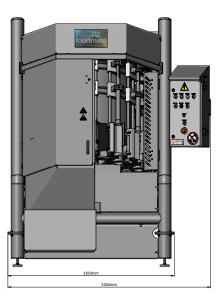

Technical Specifications:

- Stainless steel frame and motor
- Motor (IP66) power is 3 kW
- Machine dimensions:
- Length: 1910 mm
- Width: 2204 mm
- Height: 2628 mm
- Weight: approx. 1750 kg