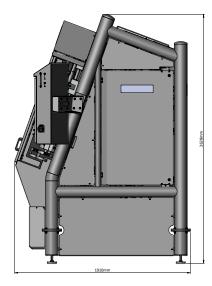

Technical Specifications:

- Stainless steel frame and motor
- Motor (IP66) power is 3 kW
- Machine dimensions:
- Length: 1910 mm
- Width: 2204 mm
- Height: 2628 mm
- Weight: approx. 1750 kg