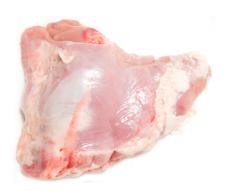

The Foodmate 8.50 Turkey Thigh/Drum/Prime Wing Deboner debones up to 40 turkey pieces per minute. The machine is constructed of stainless steel with a stainless steel curve drum. It can be adjusted easily for various bird sizes designed to debone with the control panel located next to the enter area. The machine can be loaded by one operator and has an automatic unloading device for the deboned meat and bones. The deboner works according to the "diaphragm principle". This principle is put into operation as the product is inserted on the diaphragm and the bone is pressed out of the meat by a pen. The meat is then held up at the bottom, while the bone is pressed through an opening in the center of the diaphragm, stripping the meat from the bone. Lastly, the bone is cut by the optional saw and meat disposed of by the unloader.