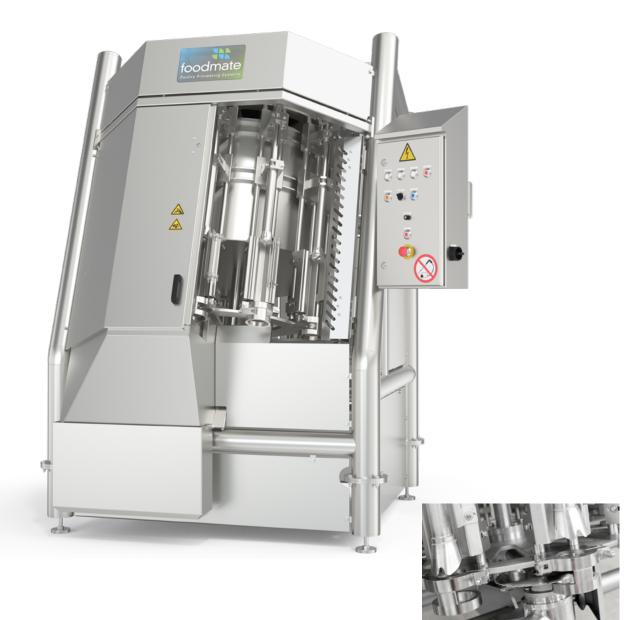

The Foodmate 8.50 Turkey Thigh/Drum/Prime Wing Deboner debones up to 40 turkey pieces per minute. The machine is constructed of stainless steel with a stainless steel curve drum. It can be adjusted easily for various bird sizes designed to debone with the control panel located next to the enter area. The machine can be loaded by one operator and has an automatic unloading device for the deboned meat and bones. The deboner works according to the "diaphragm principle". This principle is put into operation as the product is inserted on the diaphragm and the bone is pressed out of the meat by a pen. The meat is then held up at the bottom, while the bone is pressed through an opening in the center of the diaphragm, stripping the meat from the bone. Lastly, the bone is cut by the optional saw and meat disposed of by the unloader.

## **Key Benefits:**

- Allows for a maximum of 40 pieces
  per minute
- Achieves high yields by selecting the right size diaphragms
- Open design allows for easy access for cleaning and maintenance.
- Heavy duty construction to handle up to 22 kg turkeys
- Compact design and footprint
- Minimum moving parts = low cost of ownership