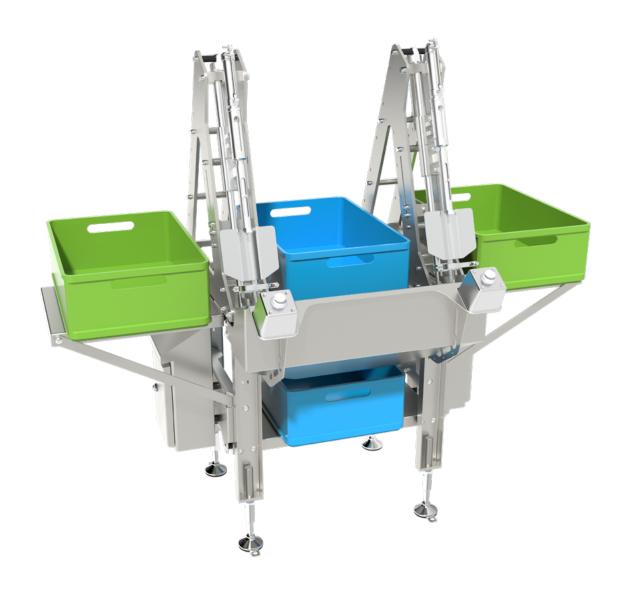

## FM 6.2 (T) CHICKEN THIGH DEBONER

The Foodmate 6.2 (T) chicken thigh deboner has been specially developed for the smaller chicken processing companies. The key design features are machine safety CE and hygiene.

The machine has to be loaded by 1 operator with 2 hands, which means that 2 anatomic thighs will be placed on the loading positions. After the product has been placed in position the operator should

press 2 buttons at the same time so that crush hazard of body parts (hands) will be avoided. The thigh deboner works according to the "diaphragm principle". After the bone has been separated from the meat, the meat should be removed manually from its loading positions and stored in 2 crates. The bone automatically falls down into the lower positioned crate (crates are not included).

## FM 6.2 (T) CHICKEN THIGH DEBONER