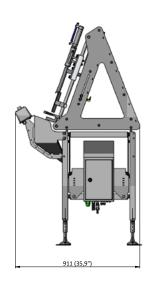

**Technical Specifications:** 

- Stainless steel frame
- Machine dimensions:
- Length: 1730 mm
- Width: 911 mm
- Height: 1580 mm
- Weight: approx. 175 kg

FOODMATE B.V. The Netherlands Phone: +31 186 630 240 info@foodmate.nl • www.foodmate.nl