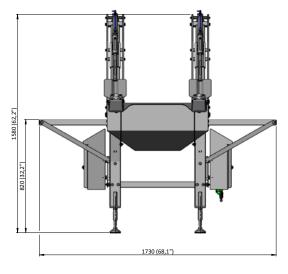

**Technical Specifications:** 

- Stainless steel frame
- Machine dimensions:
- Length: 1730 mm
- Width: 911 mm
- Height: 1580 mm
- Weight: approx. 175 kg

FOODMATE B.V. The Netherlands Phone: +31 186 630 240 info@foodmate.nl • www.foodmate.nl