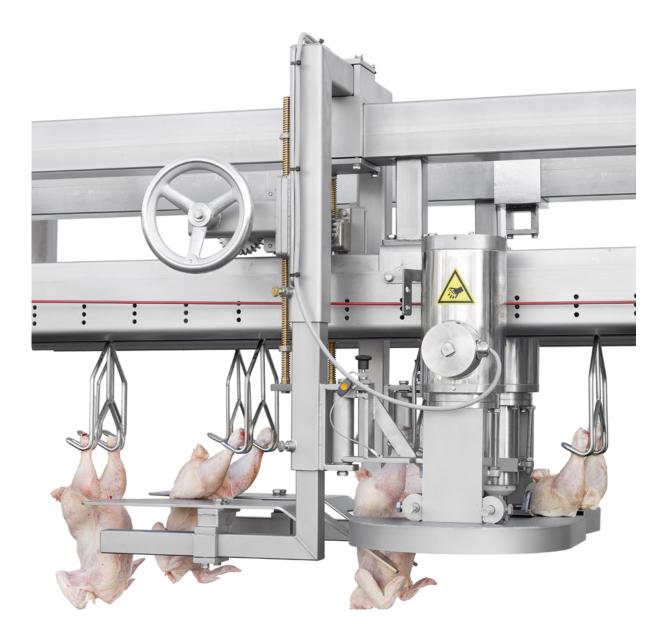

# **CRO**SS HALVING MACHINE

The Foodmate Cross Halving Machine addresses problems commonly found with single bladed front halving machines. Using two blades instead of one large blade gives a better straight cut across the hips and gives more control over the number of ribs that stay attached to the front half. There is no need for a pre-cutter with the Cross Halving Machine and it contains a simple construction with no belts and easy maintenance.

## **Key Benefits:**

- Allows for consistent and straight cuts
- Eliminates the need for a pre-cutting machine
- Allows for easy adjustment due to the simple construction
- Integrates easily into existing frame or flex cut-up system
- Allows for a maximum of 6,000 birds per hour