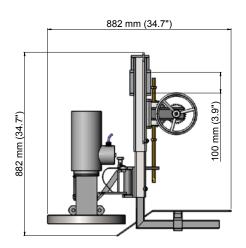

#### Technical Specifications:

- Stainless steel frame and motor
- Motor (IP66) power is 2 x 0,75 kW
- Machine dimensions:
- Length: 882 mm Width: 694 mm Height: 882 mm Weight: approx. 132 kg