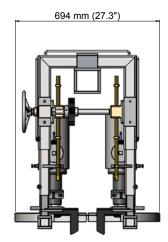

# **CRO**SS HALVING MACHINE

The Foodmate Cross Halving Machine addresses problems commonly found with single bladed front halving machines. Using two blades instead of one large blade gives a better straight cut across the hips and gives more control over the number of ribs that stay attached to the front half. There is no need for a pre-cutter with the Cross Halving Machine and it contains a simple construction with no belts and easy maintenance.

#### Technical Specifications:

- Stainless steel frame and motor
- Motor (IP66) power is 2 x 0,75 kW
- Machine dimensions:
- Length: 882 mm Width: 694 mm Height: 882 mm Weight: approx. 132 kg