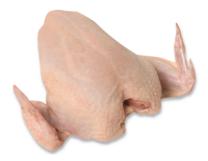

# **CRO**SS HALVING MACHINE

The Foodmate Cross Halving Machine addresses problems commonly found with single bladed front halving machines. Using two blades instead of one large blade gives a better straight cut across the hips and gives more control over the number of ribs that stay attached to the front half. There is no need for a pre-cutter with the Cross Halving Machine and it contains a simple construction with no belts and easy maintenance.