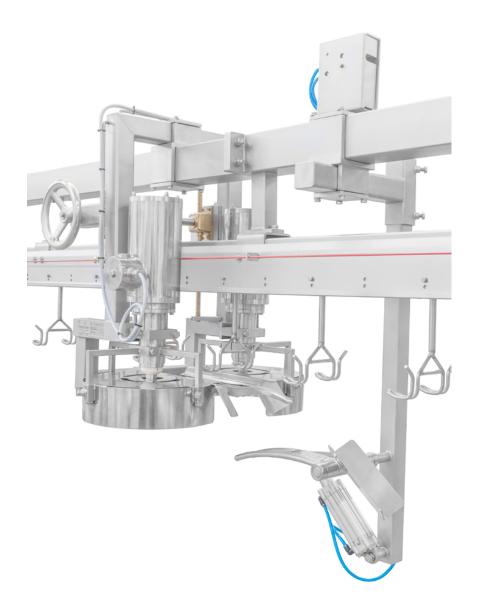

## BREAST CAP CUTTER

The Foodmate Breast Cap Cutter separates the breast cap from the back piece. The machine gives an optimal result with a minimum loss of breast meat and can be easily adjusted to various bird sizes. The process is managed as the broilers are hanging from the shackle conveyor and are pulled over an arbor. The covers around the circular blades also work as guides for the legs, so that the broiler is positioned correctly for the cut.

The height of the machine can be adjusted to broiler sizes by rotating the spindle.

Our mission is to innovate, automate and bring cost-effective solutions to the industry.

Key Benefit:

Allows for a maximum of 6,000
birds per hour