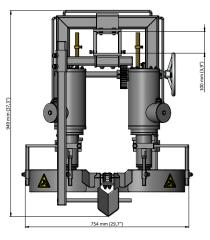

Technical Specifications:

- Stainless steel frame and motor
- Motor (IP66) power is 2 x 0,75 kW
- Machine dimensions:

Length: 1055 mm Width: 754 mm Height: 949 mm Weight: approx. 125 kg