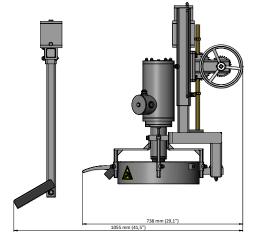

## BREAST CAP CUTTER

The Foodmate Breast Cap Cutter separates the breast cap from the back piece. The machine gives an optimal result with a minimum loss of breast meat and can be easily adjusted to various bird sizes. The process is managed as the broilers are hanging from the shackle conveyor and are pulled over an arbor. The covers around the circular blades also work as guides for the legs, so that the broiler is positioned correctly for the cut.

The height of the machine can be adjusted to broiler sizes by rotating the spindle.

Our mission is to innovate, automate and bring cost-effective solutions to the industry.

Key Benefit:

Allows for a maximum of 6,000
birds per hour

Technical Specifications:

- Stainless steel frame and motor
- Motor (IP66) power is 2 x 0,75 kW
- Machine dimensions:

Length: 1055 mm Width: 754 mm Height: 949 mm Weight: approx. 125 kg