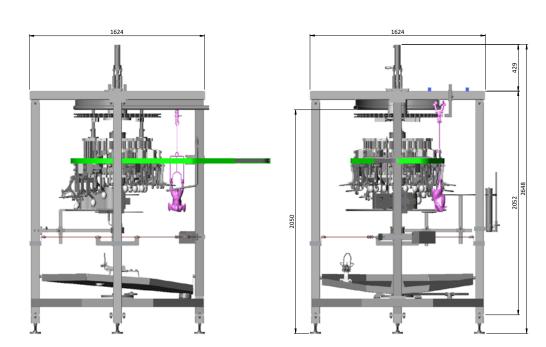

## **Technical Specifications:**

- Stainless steel frame
- Units: 16
- Pitch: 6"
- Rotation: CW/CCW
- Conveyor type:
- Pipe
- T-track
- Machine dimensions:
- Length: 1624 mm - Width: 1624 mm
- Height: 2648 mm
- Weight: approx. 597 kg