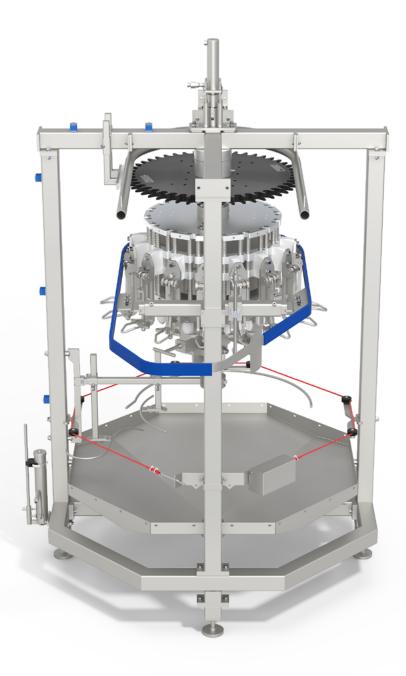

The Foodmate Automatic Opener provides an adjustable opening cut from the vent to the breast of the bird that can be used for various types of poultry. This ensures a perfect cut in the abdomen to create access for the eviscerating units. This clean cut provides no yield loss and no damage to the intestines, thus avoiding contamination. Cleaning of the opening units after each cycle will also

prevent contamination. The machine is stainless steel and food approved nylon constructed. It allows for adjustable infeed timing and height adjustments for different weight. The cutting length can also be changed by an adjustable curve system. The machine needs to be hooked up to the main water supply and is driven by an overhead conveyor system.

## AUTOMATIC OPENER

## **Key Benefit:**

Allows for a maximum of 9,000 birds per hour

Foodmate is an equipment manufacturing company based in the Netherlands. Founded in 2006, we focus primarily on poultry processing, and we recently launched Foodmate US, expanding our worldwide distribution into North America. Driven by research, paired with unmatched knowledge and decades of experience, it's our mission to innovate, automate and bring cost-effective solutions to the industry.