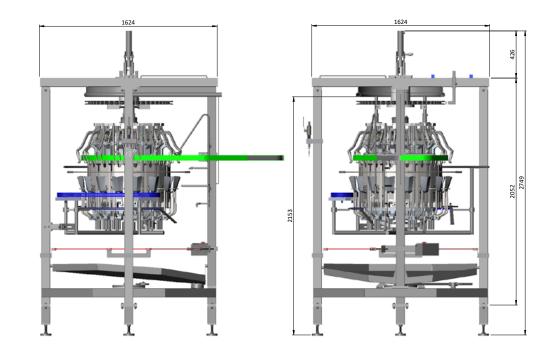

**Technical Specifications:** 

- Stainless steel frame
- Units: 16 or 24
- Pitch: 6"
- Rotation: CW/CCW
- Conveyor type:
- Pipe
- T-track
- Machine dimensions
- Length: 1624 mm (units 16)

2000 mm (units 24)

- Width: 1624 mm (units 16)

2000 mm (units 24)

- Height: 2749 mm

- Weight: approx. 791 kg (units 16)

approx. 1291 kg (units 24)

FOODMATE B.V.
The Netherlands
Phone: +31 186 630 240
info@foodmate.nl • www.foodmate.nl