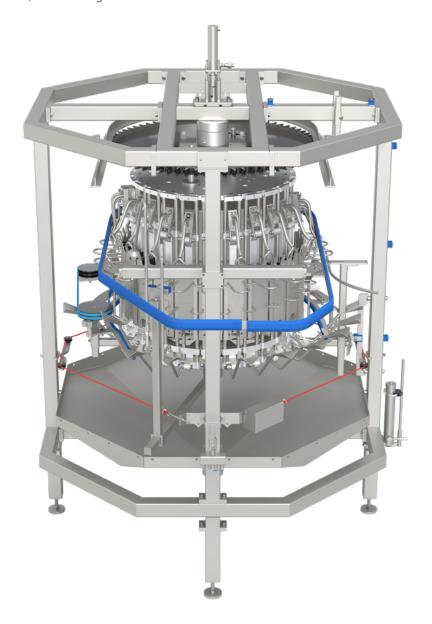

## AUTOMATIC EVISCERATOR

The Foodmate Automatic Eviscerator is utilized for various types of poultry, to draw the intestine pack with giblets after vent cutting and opening of the birds. The intestine package with giblets attached are positioned on the back of the bird that is still attached for veterinary inspection of both. The heart, liver and gizzards are presented for easy harvesting. With product within the set product weight range, the machine has hardly any fall back or loss of packs and the performance rate, with regards to recovery of edibles, is 90% or higher. Fitted for 16/24

eviscerating units that, due to the breast holder, position the birds in the correct way prior to starting to draw. This machine allows for adjustable infeed timing, height adjustment for different weight ranges, total machine timing, and breast holder tension. The Eviscerator needs to be hooked up to the main water supply to clean each unit after each cycle. It is stainless steel and food approved nylon constructed and is driven by the overhead conveyor system.

## Key Benefit:

 Allows for a maximum of 9,000 birds per hour Foodmate is an equipment manufacturing company based in the Netherlands. Founded in 2006, we focus primarily on poultry processing, and we recently launched Foodmate Brasil, expanding our worldwide distribution into South America. Driven by research, paired with unmatched knowledge and decades of experience, it's our mission to innovate, automate and bring cost-effective solutions to the industry.