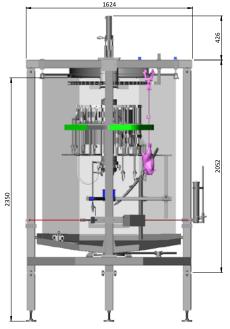

# **AUTOMATIC BIRD WASHER**

The Foodmate Automatic Bird Washer is a stainless steel constructed, automatic, inside and outside bird washer. Each unit contains a special spray nozzle.

The machine is height adjustable for various bird sizes and driven by the overhead conveyor.

#### Technical Specifications:

- Stainless steel frame
- Units: 16
- Pitch: 6"
- Rotation: CW/CCW
- Conveyor type:
- Pipe
- T-track
- Machine dimensions:
- Length: 1624 mm
- Width: 1624 mm
- Height: 2946 mm
- Weight: approx. 650 kg