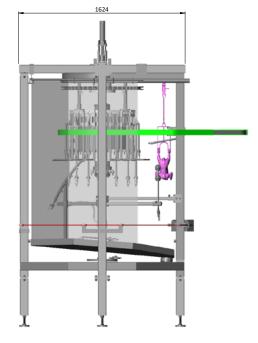

# **AUTOMATIC BIRD WASHER**

The Foodmate Automatic Bird Washer is a stainless steel constructed, automatic, inside and outside bird washer. Each unit contains a special spray nozzle.

The machine is height adjustable for various bird sizes and driven by the overhead conveyor.

#### Technical Specifications:

- Stainless steel frame
- Units: 16
- Pitch: 6"
- Rotation: CW/CCW
- Conveyor type:
- Pipe
- T-track
- Machine dimensions:
- Length: 1624 mm
- Width: 1624 mm
- Height: 2946 mm
- Weight: approx. 650 kg