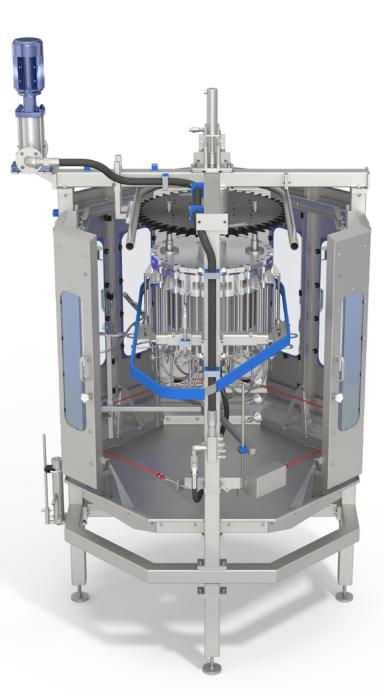

# **AUTOMATIC BIRD WASHER**

The Foodmate Automatic Bird Washer is a stainless steel constructed, automatic, inside and outside bird washer. Each unit contains a special spray nozzle.

The machine is height adjustable for various bird sizes and driven by the overhead conveyor.

#### Technical Specifications:

- Stainless steel frame
- Units: 16
- Pitch: 6"
- Rotation: CW/CCW
- Conveyor type:
- Pipe
- T-track
- Machine dimensions:
- Length: 1624 mm
- Width: 1624 mm
- Height: 2946 mm
- Weight: approx. 650 kg